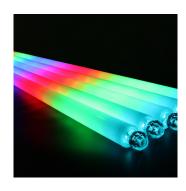

## RGB PLUS Line T33 Light Tubes RGB+T33

**Length:** 0.5, 1, 1.5, 2-meter **Ends**: thru-connect, terminated

Style: frosted Wire Color: black, white

| Output                              |                                     |
|-------------------------------------|-------------------------------------|
| LED Type                            | SMD 5050                            |
| LED Channels                        | R-G-B                               |
| LED Count                           | 144 LEDs per meter                  |
| Greyscale                           | 16-bit, 65,536 dimming levels*      |
| Viewing Angle                       | 360-degrees                         |
| Control                             |                                     |
| Individually Addressable            | No (3 LEDs as one section)          |
| Control Systems                     | NDB+ (ArtNet, E1.31), WEC+, MC+     |
| Max Lights before power injection   | approx. 48 pixels                   |
| Max Distance before Power Injection | approx. 2 meters                    |
| Electrical & Safety                 |                                     |
| Input Voltage                       | 24 VDC                              |
| Current                             | 0.67 Amps / meter per channel       |
| Power                               | 16 Watts / meter per channel        |
| Wire                                | 20 AWG, 3C, UV protected            |
| Inline power injection              | via Rainmin Power T+'s & RGB+5A-24V |
| Physical                            |                                     |
| Diameter                            | 33 mm                               |
| Pitch                               | 4cm                                 |
| Weight                              | approx. 0.5kg. per meter            |
| Housing                             | polycarbonate                       |
| Connector Type                      | LLT twist-lock                      |
| Lead/End Wire length                | 6" (standard)                       |
| Operating Temperature               | Neg -25 to +60 Cel.                 |